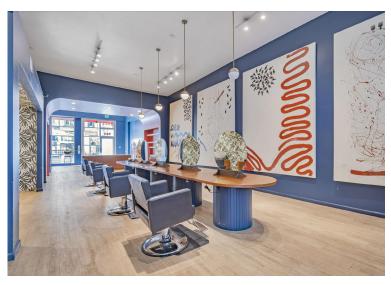

## Located in the Heart of Valencia Street

In the heart of San Francisco's Mission District, 985 Valencia Street boasts a beautifully improved retail space with its open floor plan, expansive display windows, and ample storage space to support your business. Primely located between 20th and 21st street, your business is sure to thrive in this bustling neighborhood.

# Eighteen Hundred Square Feet

The floor plans shown should not be relied on as representation, expressed or implied. Floor plans and square footage are approximate and may be more or less than the actual size or design. Prospective tenants are advised to verify all measurements in field using their own professionals.