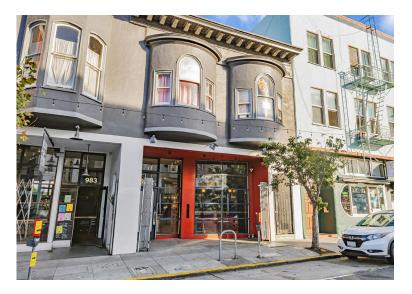

# **985** VALENCIA STREET

## Located in the Heart of Valencia Street

In the heart of San Francisco's Mission District, 985 Valencia Street boasts a beautifully improved retail space with its open floor plan, expansive display windows, and ample storage space to support your business. Primely located between 20th and 21st street, your business is sure to thrive in this bustling neighborhood.

The Mission District is one of San Francisco's most energetic and sought-after communities. As an epicenter of the top restaurants, vibrant nightlife, and an array of unique storefronts, you'll find yourself neighboring some of the city's most successful businesses, such as Reformation, Senor Sigsig, Baggu, and Alamo Drafthouse Cinema. Come join this buzzling corridor and bring your business to Valencia Street.