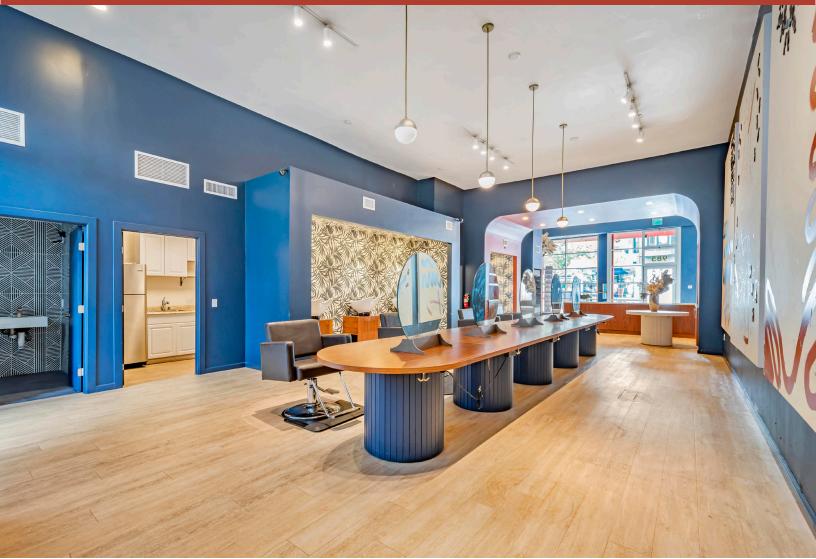

## Located in the Heart of Valencia Street

In the heart of San Francisco's Mission District, 985 Valencia Street boasts a beautifully improved retail space with its open floor plan, expansive display windows, and ample storage space to support your business. Primely located between 20th and 21st street, your business is sure to thrive in this bustling neighborhood.

Size: +/- 1,800 Sq. ft. Rent: \$4.25 PSF / MONTH IG

# Eighteen Hundred Square Feet

The floor plans shown should not be relied on as representation, expressed or implied. Floor plans and square footage are approximate and may be more or less than the actual size or design. Prospective tenants are advised to verify all measurements in field using their own professionals.