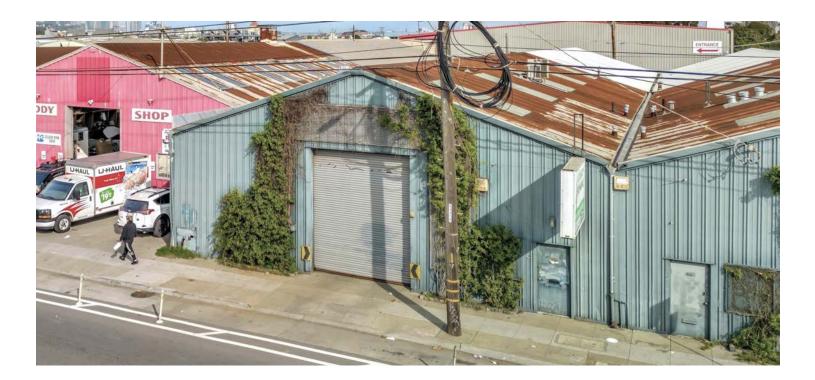

' high drive-in door, complemented by PDR-2 zoning. The property is approximately 1,800 square foot office and 3,200 square foot warehouse space. Additionally, the building offers 1,000 square foot mezzanine storage, 750 square foot mezzanine private office, kitchenette and two restrooms.

Conveniently located on Evans Avenue near the intersection with Third Street, 1610 Evans benefits from its proximity to major freeways and the San Francisco Bay Bridge offering unparalleled connectivity and accessibility. This makes it an exceptional opportunity for owner users and investors alike seeking a great value in a prime San Francisco industrial location.

#### THE PERKS:

- ✓ Ideal Bayview Location
- ✓ PDR-2 Zoning
- ✓ Well-maintained property
- ✓ Delivered Vacant
- ✓ Great Value at \$300 PSF



### PROPERTY OVERVIEW

| Address            | 1610 Evans Avenue, San Francisco, CA |
|--------------------|--------------------------------------|
| Parcel Number      | 5226-026                             |
| Neighborhood       | Bayview                              |
| Zoning             | PDR-2                                |
| Building Sq. Ft.   | 5,000 sq ft                          |
| Parcel Area        | 5,000 sq ft                          |
| Year Built         | 1965                                 |
| Construction       | Metal                                |
| Electrical Service | 100 Amps Single Phase                |



### PROPERTY PHOTOS



### PROPERTY PHOTOS



### PROPERTY PHOTOS



## **Confidentiality Statement**

This is a confidential Memorandum intended solely