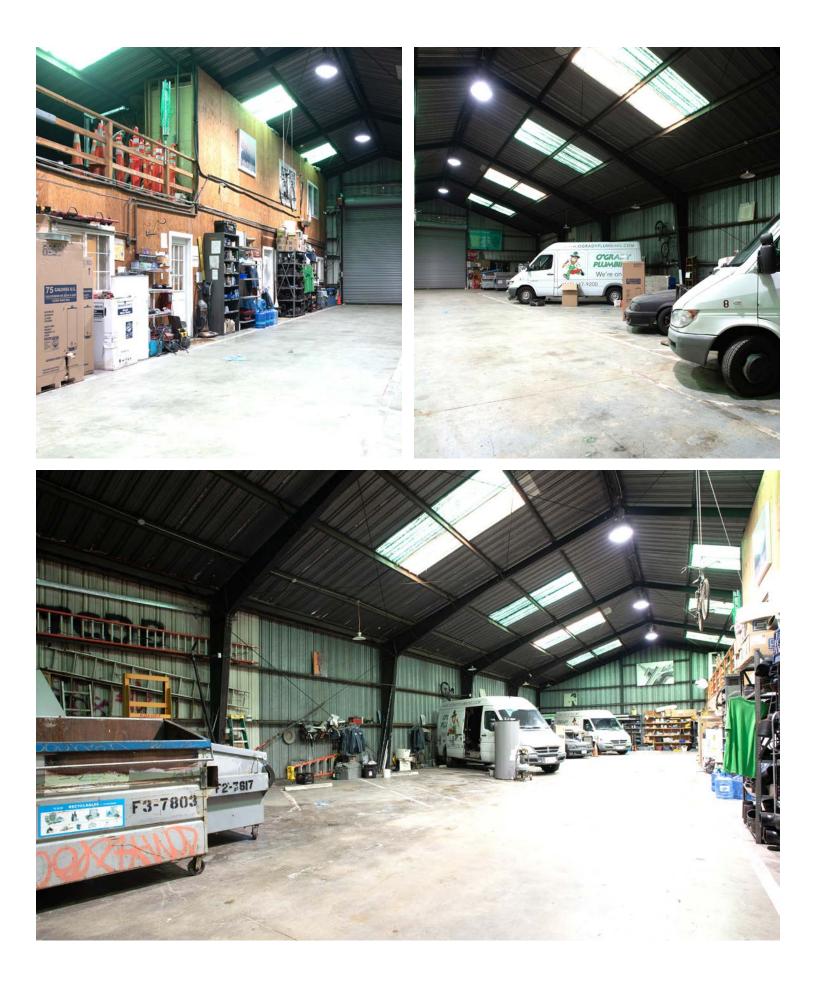

w Location
- ✓ PDR-2 Zoning
- ✓ Well-maintained property
- ✓ Delivered Vacant
- ✓ Great Value at \$300 PSF



### PROPERTY OVERVIEW

| Address            | 1610 Evans Avenue, San Francisco, CA |
|--------------------|--------------------------------------|
| Parcel Number      | 5226-026                             |
| Neighborhood       | Bayview                              |
| Zoning             | PDR-2                                |
| Building Sq. Ft.   | 5,000 sq ft                          |
| Parcel Area        | 5,000 sq ft                          |
| Year Built         | 1965                                 |
| Construction       | Metal                                |
| Electrical Service | 100 Amps Single Phase                |



### PROPERTY PHOTOS



### PROPERTY PHOTOS



### PROPERTY PHOTOS



## **Confidentiality Statement**

This is a confidential Memorandum intended solely for your limited use and benefit in determining whether you desire to express further interest in the acquisition of the Property. This Memorandum contains brief, selected information pertaining to the Property. However, neither the Owner nor Urban Group Real Estate Inc. purport this Package to be all-inclusive or to contain all or part of the information which prospective investors may require to evaluate a purchase of real property. In this Memorandum, certain documents, including leases and other materials, are described in summary form.

These summaries do not purport to be complete nor necessarily accurate descriptions of the full agreements referenced. Interested parties are e