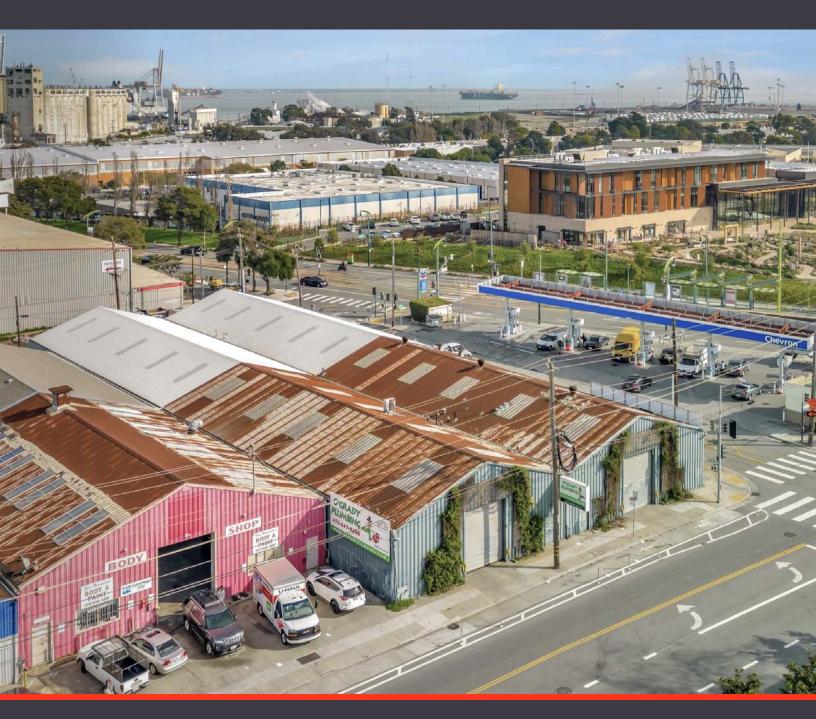

### PROPERTY OVERVIEW

| Address            | 1610 Evans Avenue, San Francisco, CA |
|--------------------|--------------------------------------|
| Parcel Number      | 5226-026                             |
| Neighborhood       | Bayview                              |
| Zoning             | PDR-2                                |
| Building Sq. Ft.   | 5,000 sq ft                          |
| Parcel Area        | 5,000 sq ft                          |
| Year Built         | 1965                                 |
| Construction       | Metal                                |
| Electrical Service | 100 Amps Single Phase                |

### PROPERTY PHOTOS