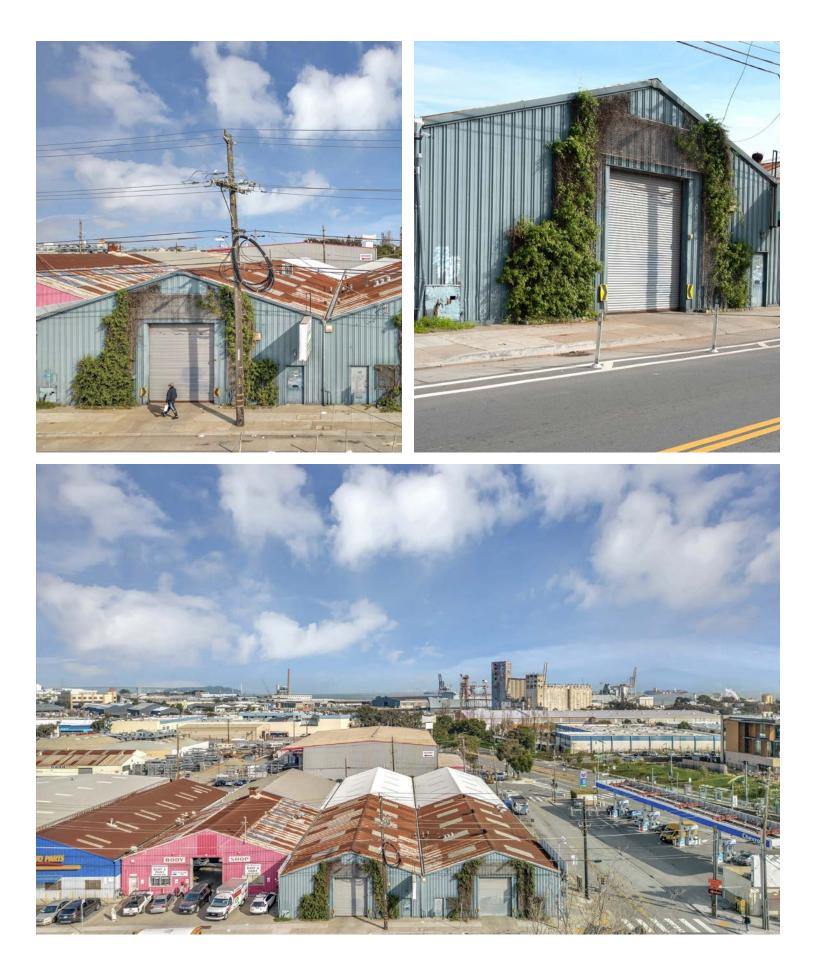

ERKS:

- ✓ Ideal Bayview Location
- ✓ PDR-2 Zoning
- ✓ Well-maintained property
- ✓ Delivered Vacant
- ✓ Great Value at \$300 PSF



### PROPERTY OVERVIEW

| Address            | 1610 Evans Avenue, San Francisco, CA |
|--------------------|--------------------------------------|
| Parcel Number      | 5226-026                             |
| Neighborhood       | Bayview                              |
| Zoning             | PDR-2                                |
| Building Sq. Ft.   | 5,000 sq ft                          |
| Parcel Area        | 5,000 sq ft                          |
| Year Built         | 1965                                 |
| Construction       | Metal                                |
| Electrical Service | 100 Amps Single Phase                |



### PROPERTY PHOTOS



### PROPERTY PHOTOS



### PROPERTY PHOTOS



## **Confidentiality Statement**

This is a confidential Memorandum intended solely for your limited use and benefit in determining whether you desire to express further interest in the acquisition of the Property. This Memorandum contains brief, selected information pertaining to the Property. However, neither the Owner nor Urban Group Real Estate Inc. purport this Package to be all-inclusive or to contain all or part of the information which prospective investors may require to evaluate a purchase of real property. In this Memorandum, certain documents, including leases and other materials, are described in summary form.

These summaries do not purport to be complete nor necessarily accurate descriptions of the full agreements referenced. I