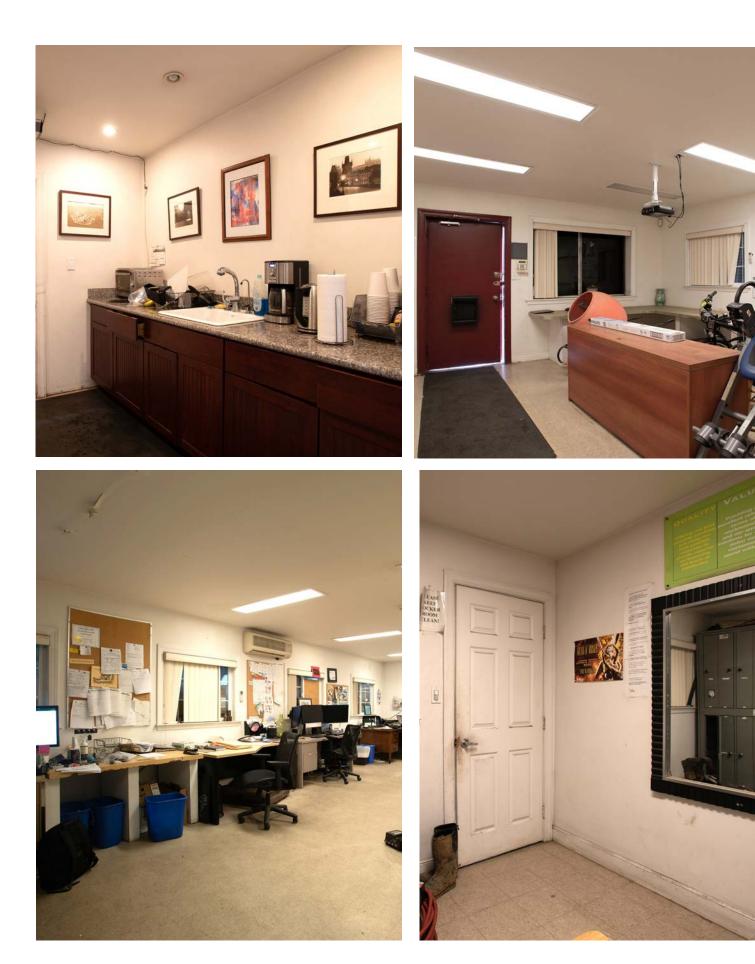

ning
- ✓ Well-maintained property
- ✓ Delivered Vacant
- ✓ Great Value at \$300 PSF



### PROPERTY OVERVIEW

| Address            | 1610 Evans Avenue, San Francisco, CA |
|--------------------|--------------------------------------|
| Parcel Number      | 5226-026                             |
| Neighborhood       | Bayview                              |
| Zoning             | PDR-2                                |
| Building Sq. Ft.   | 5,000 sq ft                          |
| Parcel Area        | 5,000 sq ft                          |
| Year Built         | 1965                                 |
| Construction       | Metal                                |
| Electrical Service | 100 Amps Single Phase                |



### PROPERTY PHOTOS



### PROPERTY PHOTOS



### PROPERTY PHOTOS



## **Confidentiality Statement**

This is a confidential Memorandum intended solely for your limited use and benefit in determining whether you desire to express further interest in the acquisition of the Property. This Memorandum contains brief, selected information pertaining to the Property. However, neither the Owner nor Urban Group Real Estate Inc. purport this Package to be all-inclusive or to contain all or part of the information which prospective investors may require to evaluate a purchase of real property. In this Memorandum, certain documents, including leases and other materials, are described in summary form.

These summaries do not purport to be complete nor necessarily accurate descriptions of the full agreements referenced. Interested parties are expected to review all s