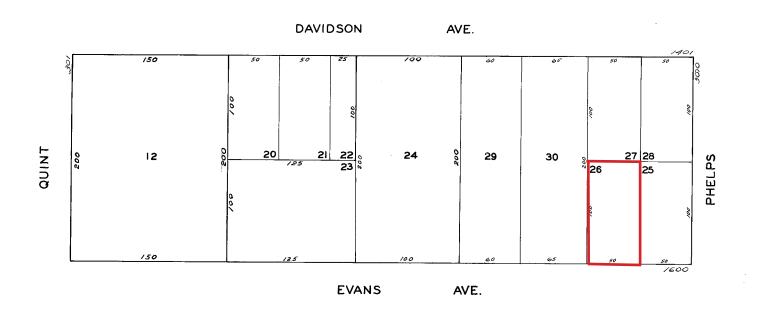

### PROPERTY OVERVIEW

| Address            | 1610 Evans Avenue, San Francisco, CA |
|--------------------|--------------------------------------|
| Parcel Number      | 5226-026                             |
| Neighborhood       | Bayview                              |
| Zoning             | PDR-2                                |
| Building Sq. Ft.   | 5,000 sq ft                          |
| Parcel Area        | 5,000 sq ft                          |
| Year Built         | 1965                                 |
| Construction       | Metal                                |
| Electrical Service | 100 Amps Single Phase                |