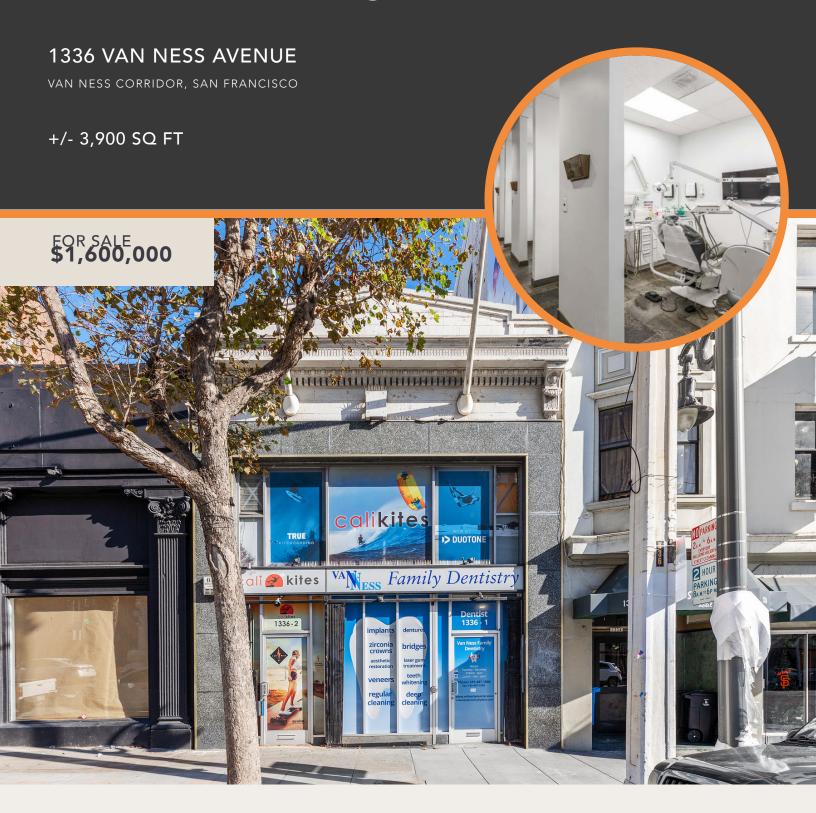

## Dental Building For Sale

## THE PERKS

- ✓ RECENTLY REMODELED & RENOVATED
- ✓ VERY WELL-MAINTAINED BUILDING
- ✓ NEAR CPMC MAIN CAMPUS
- ✓ THREE LEVELS

## **Property Overview**

| Price:          | \$1,600,000       |
|-----------------|-------------------|
| \$PSF:          | \$410             |
| APN:            | 0670-015          |
| Zoning:         | RC4               |
| Building Sq Ft: | +/- 3,900 Sq. Ft. |
| Parcel Area:    | +/- 1,300 Sq. Ft. |
| Year Built:     | 1916              |
| Building Type:  | Commercial        |