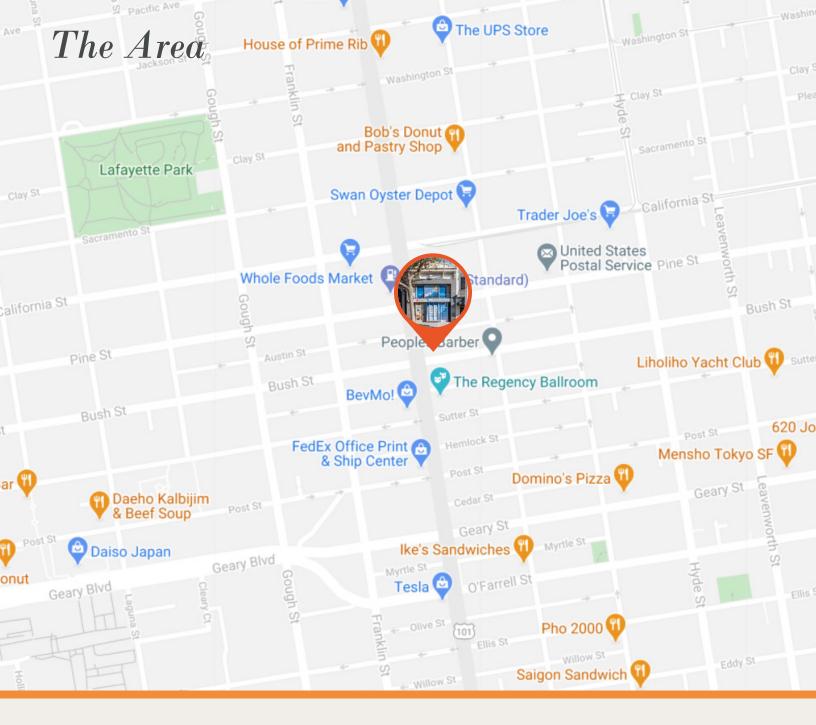

## THE PERKS

- ✓ RECENTLY REMODELED & RENOVATED
- ✓ VERY WELL-MAINTAINED BUILDING
- ✓ NEAR CPMC MAIN CAMPUS
- ✓ THREE LEVELS