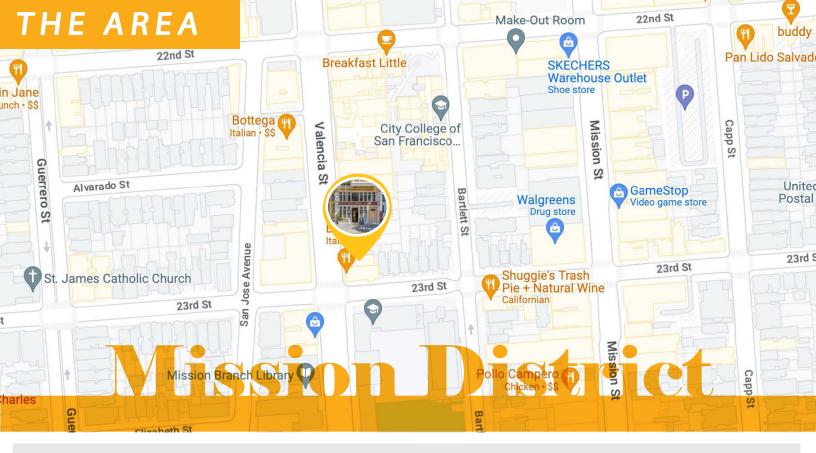

# 1193 VALENCIA STREET

Located in San Francisco's most energetic and sought-after neighborhood, 1193 Valencia stands at the epicenter of top restaurants, vibrant nightlife, and bustling retail shops.

Bring your unique style and vision to 1193 Valencia and become a part of the Mission's thriving retail scene.