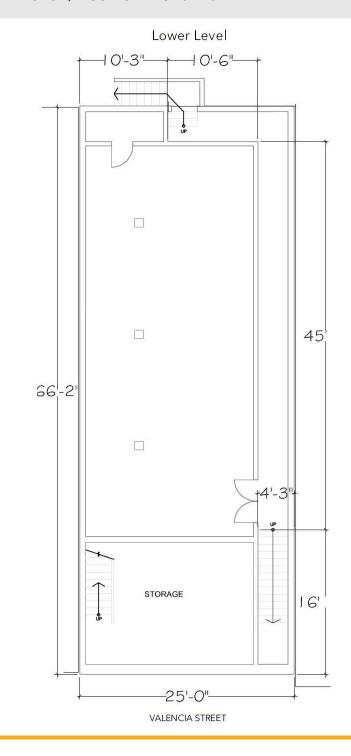

# FLOOR PLANS

#### Retail 2

Lower Level

Size: +/- 1,400 square feet Rent: \$2.00 PSF Month IG

# LEVELS CAN BE COMBINED OR LEASED SEPARATELY