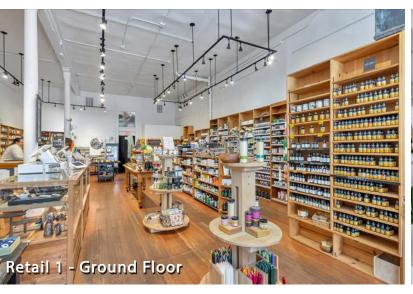

### Retail 1

Ground Floor

Size: +/- 1,600 square feet Rent: \$3.50 PSF Month IG