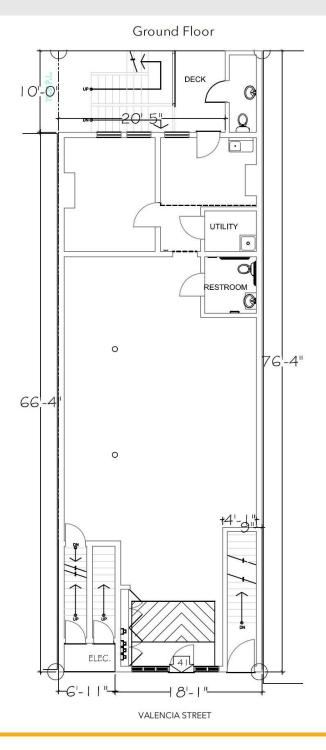

# FLOOR PLANS

### Retail 1

Ground Floor

Size: +/- 1,600 square feet Rent: \$3.50 PSF Month IG

# LEVELS CAN BE COMBINED OR LEASED SEPARATELY