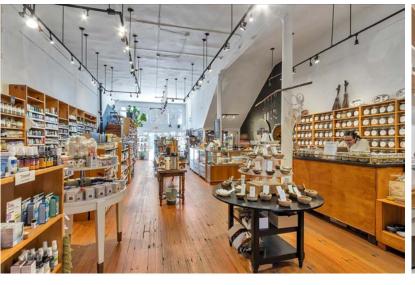

### Retail 1

Ground Floor

Size: +/- 1,600 square feet Rent: \$3.50 PSF Month IG