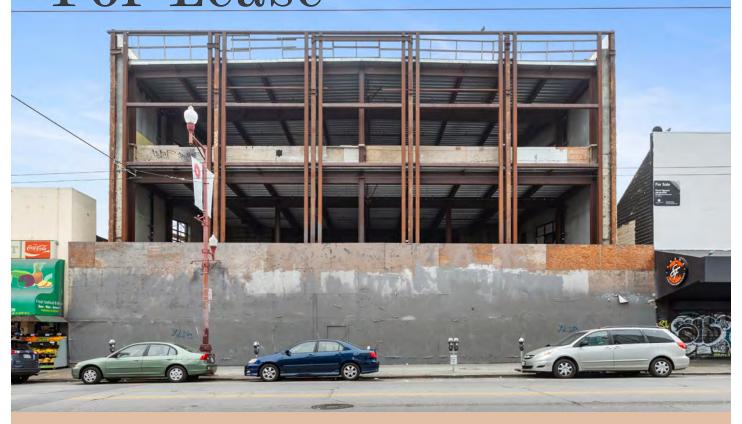

# Full Building Identity Retail Space For Lease

#### 2551 Mission Street

#### **Building Size:**

Ground Floor - 9,225 SF

2<sup>nd</sup> Floor - 9,225 SF

3<sup>rd</sup> Floor - 7,500 SF

Total - 25,950 SF

#### **Outdoor Decks:**

3<sup>rd</sup> Floor - 1,385 SF

Roof Top - 2,750 SF

Total - 4,135 SF

Rent: \$2.00 PSF Net

### Highlights

- + Full Building Identity
- + Beautiful New Glass Storefront
- + Multi-Level Space
- + High Ceilings
- + Delivered in Vanilla Shell Condition
- + Spectacular Outdoor Space with Incredible Views