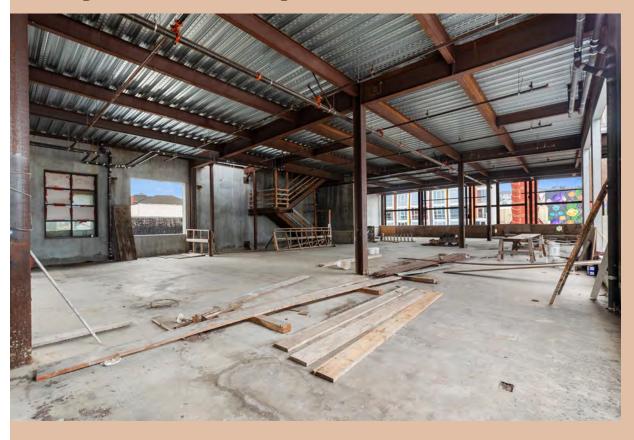

### Highlights

- + Full Building Identity
- + Beautiful New Glass Storefront
- + Multi-Level Space
- + High Ceilings
- + Delivered in Vanilla Shell Condition
- + Spectacular Outdoor Space with Incredible Views