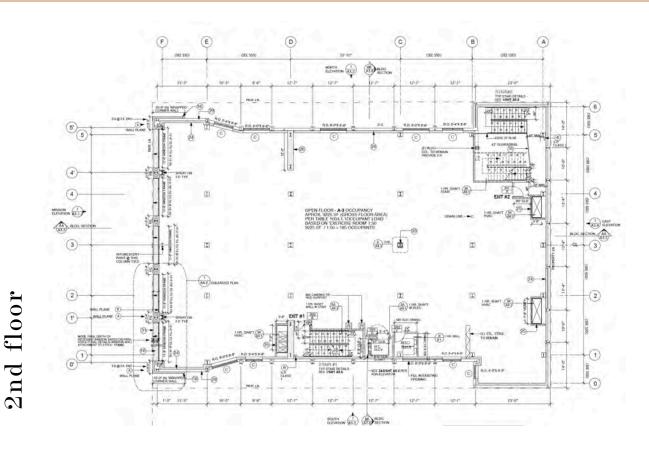

#### **Building Size:**

Ground Floor - 9,225 SF

2<sup>nd</sup> Floor - 9,225 SF

3<sup>rd</sup> Floor - 7,500 SF

Total - 25,950 SF

# floor plan

ground floor

roof top

3rd floor

F (E) 0 0 B (5) 4 4 MOTE MIN IS TO INSULATION IN ALL EXTERIOR FRAMED WALLS (TYP) MESSICN (1) THE SHAFT MA 3)--THE SHAFT (M) 2 (2) WALL P STAIR (ALL) Will St CAR EXIT #1 302