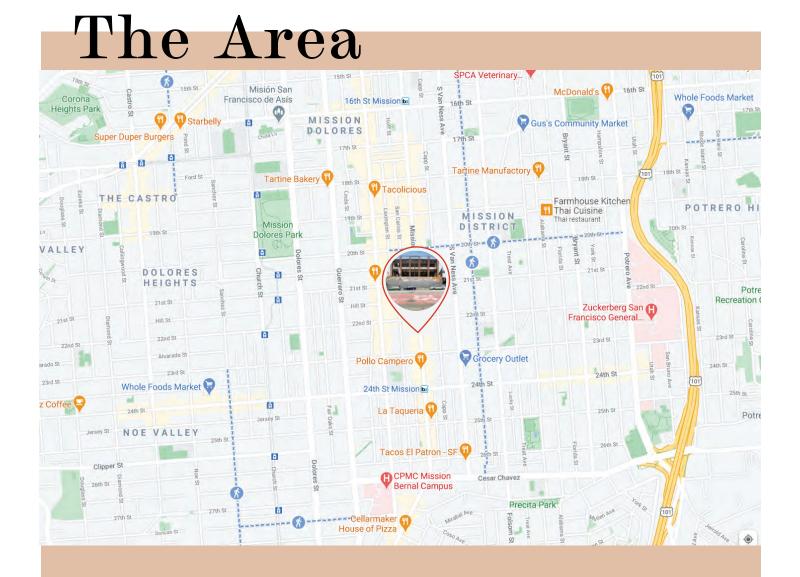

## 2551 Mission

Located in San Francisco's most energetic and sought-after neighborhood, at the epicenter of an eclectic mix of restaurants, cafes, and unique shops stands the Tower Theater. As the most vibrant neighborhood in the city, the Mission houses some of San Francisco's most successful businesses. Some of the 2551 Mission Street's neighbors include Foreign Cinema, Alamo Drafthouse Cinema, Urban Putt, and Lolinda. Come be a part of this exciting locale, and bring your style to 2551 Mission Street.