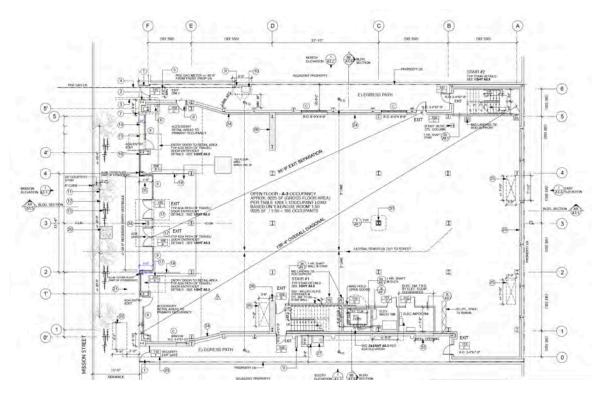

#### **Building Size:**

Ground Floor - 9,225 SF

2<sup>nd</sup> Floor - 9,225 SF

3<sup>rd</sup> Floor - 7,500 SF

Total - 25,950 SF

# floor plan

ground floor

roof top

3rd floor

F (E) 0 0 B (5) 4 4 MOTE MIN IS TO INSULATION IN ALL EXTERIOR FRAMED WALLS (TYP) MESSICN (1) THE SHAFT MA 3)--THE SHAFT (M) 2 (2) WALL P STAIR (ALL) Will St CAR EXIT #1 302