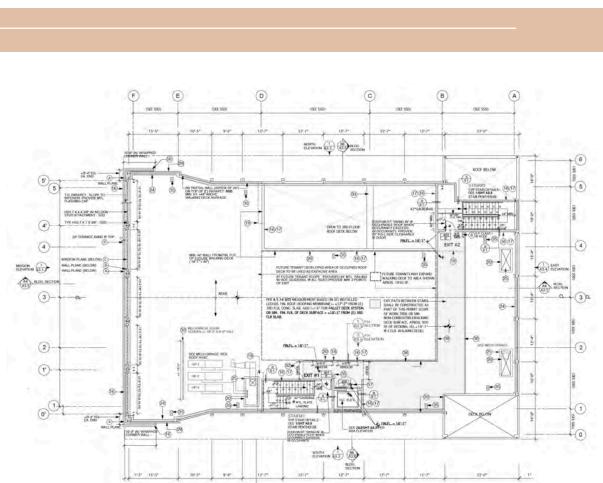

#### **Building Size:**

Ground Floor - 9,225 SF

2<sup>nd</sup> Floor - 9,225 SF

3<sup>rd</sup> Floor - 7,500 SF

Total - 25,950 SF

#### **Outdoor Decks:**

3<sup>rd</sup> Floor - 1,385 SF

Roof Top - 2,750 SF

Total - 4,135 SF

Rent: \$2.00 PSF Net

# floor plan

ground floor

roof top

3rd floor

F (E) 0 0 B (5) 4 4 MOTE MIN IS TO INSULATION IN ALL EXTERIOR FRAMED WALLS (TYP) MESSICN (1) THE SHAFT MA 3)--THE SHAFT (M) 2 (2) WALL P STAIR (ALL) Will St CAR EXIT #1 302