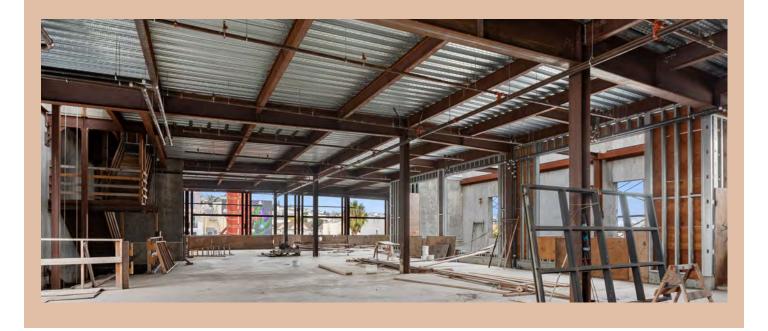

### Highlights

- + Full Building Identity
- + Beautiful New Glass Storefront
- + Multi-Level Space
- + High Ceilings
- + Delivered in Vanilla Shell Condition
- + Spectacular Outdoor Space with Incredible Views