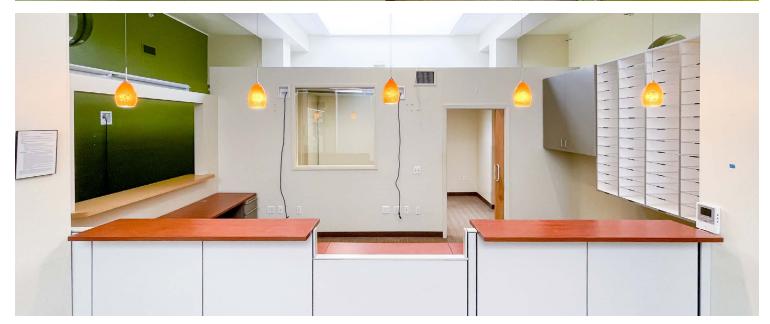

## **Property Specs**

- Full Floor Suite
- 10 Exam Rooms
- 10 Private Offices
- 2 ADA Restrooms
- 1 Copy Room
- Elevator
- Kitchenette
- Large Reception Area

### The Perks

- ADA Compliant
- Shared rear patio area
- Beautiful brick accent walls
- Easy access from lobby entrance
- Skylights and large windows create great natural light