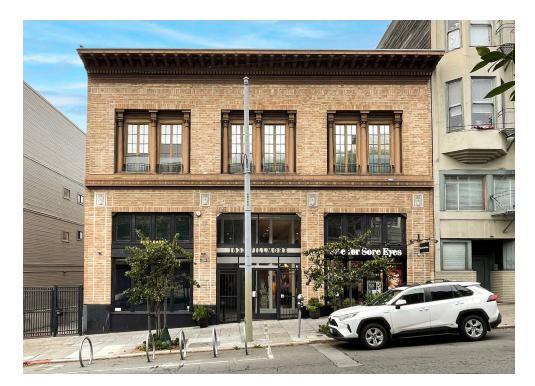

### **Medical Office For Lease**

#### 1833 Fillmore Street

Lower Pacific Heights, San Francisco



## **Property Specs**

- Full Floor Suite
- 10 Exam Rooms
- 10 Private Offices
- 2 ADA Restrooms
- 1 Copy Room
- Elevator
- Kitchenette
- Large Reception Area







### The Perks

- ADA Compliant
- Shared rear patio area
- Beautiful brick accent walls
- Easy access from lobby entrance
- Skylights and large windows create great natural light









# Lower Level +/- 2,100 Sq Ft



FILLMORE STREET ————————





#### **LOUIS CORNEJO**

Office: 415.863.1775 Direct: 415.786.3662

 ${\it Email: louis@urbangroupsf.com}$ 

BRE 01518102/01885834