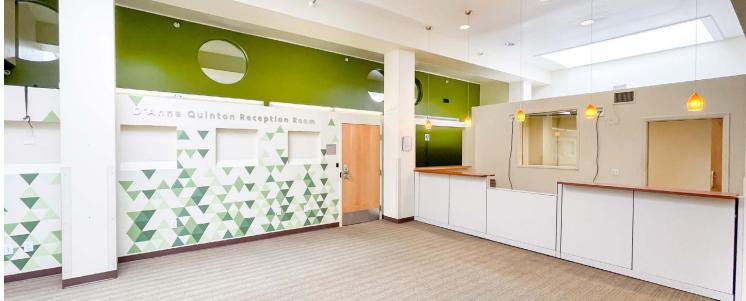

## **Property Specs**

- Full Floor Suite
- 10 Exam Rooms
- 10 Private Offices
- 2 ADA Restrooms
- 1 Copy Room
- Elevator
- Kitchenette
- Large Reception Area

### The Perks

- ADA Compliant
- Shared rear patio area
- Beautiful brick accent walls
- Easy access from lobby entrance
- Skylights and large windows create great natural light