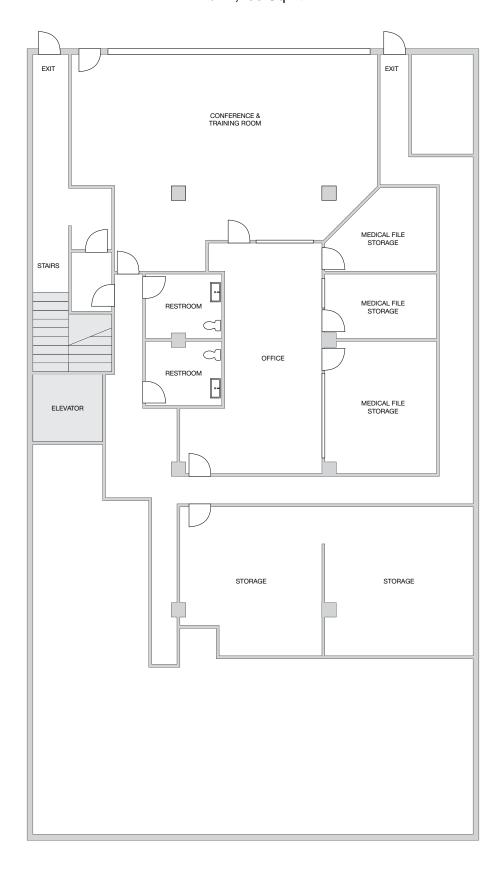

# Lower Level +/- 2,100 Sq Ft

FILLMORE STREET ————————

## **Property Specs**

- Full Floor Suite
- 10 Exam Rooms
- 10 Private Offices
- 2 ADA Restrooms
- 1 Copy Room
- Elevator
- Kitchenette
- Large Reception Area

### The Perks

- ADA Compliant
- Shared rear patio area
- Beautiful brick accent walls
- Easy access from lobby entrance
- Skylights and large windows create great natural light