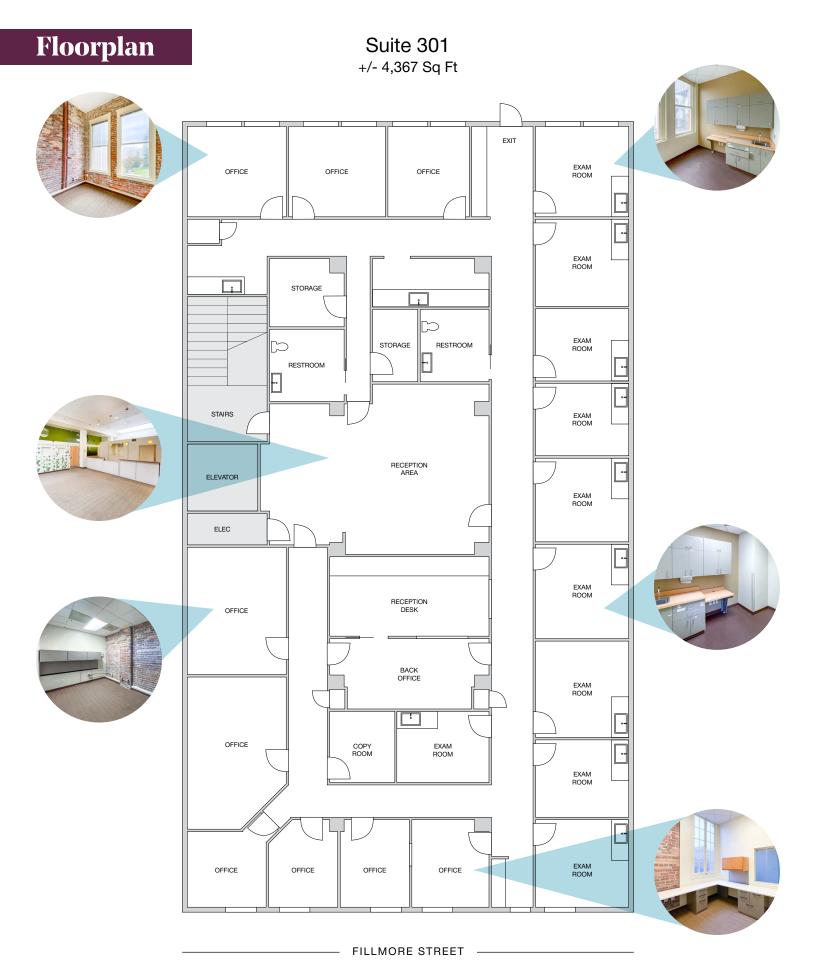

## **Property Specs**

- Full Floor Suite
- 10 Exam Rooms
- 10 Private Offices
- 2 ADA Restrooms
- 1 Copy Room
- Elevator
- Kitchenette
- Large Reception Area