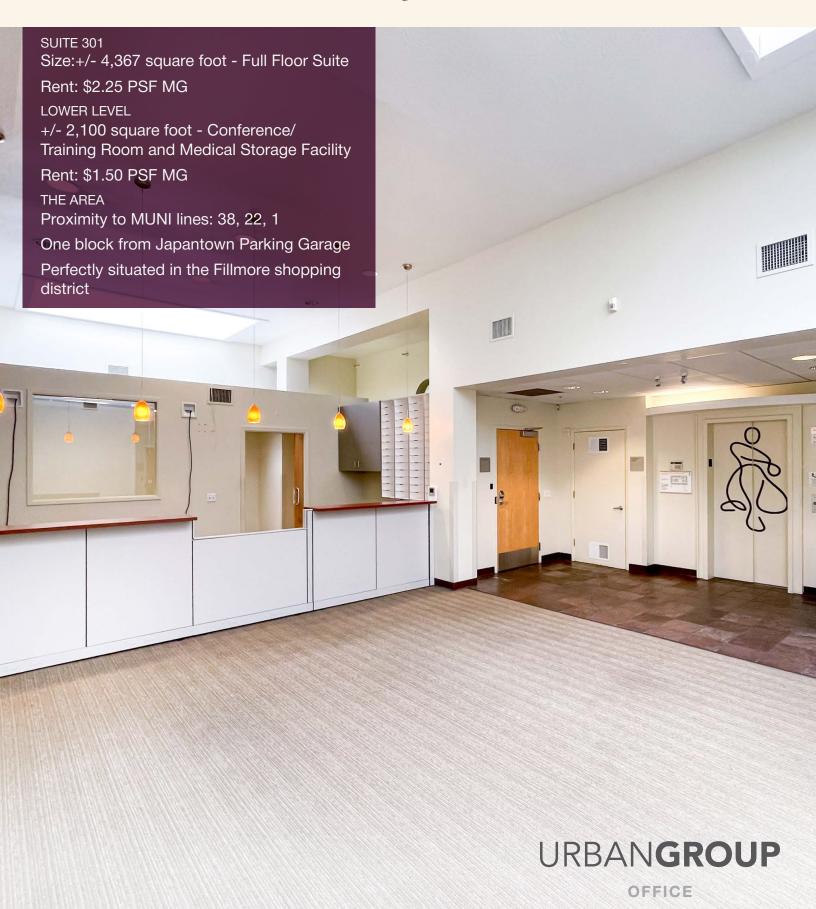

## **Property Specs**

- Full Floor Suite
- 10 Exam Rooms
- 10 Private Offices
- 2 ADA Restrooms
- 1 Copy Room
- Elevator
- Kitchenette
- Large Reception Area

### The Perks

- ADA Compliant
- Shared rear patio area
- Beautiful brick accent walls
- Easy access from lobby entrance
- Skylights and large windows create great natural light

# Lower Level +/- 2,100 Sq Ft

FILLMORE STREET ————————