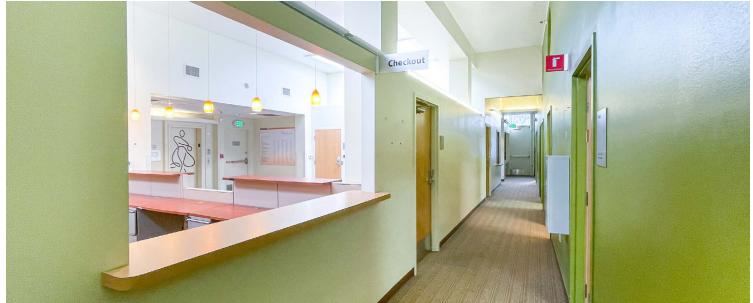

## **Property Specs**

- Full Floor Suite
- 10 Exam Rooms
- 10 Private Offices
- 2 ADA Restrooms
- 1 Copy Room
- Elevator
- Kitchenette
- Large Reception Area

### The Perks

- ADA Compliant
- Shared rear patio area
- Beautiful brick accent walls
- Easy access from lobby entrance
- Skylights and large windows create great natural light